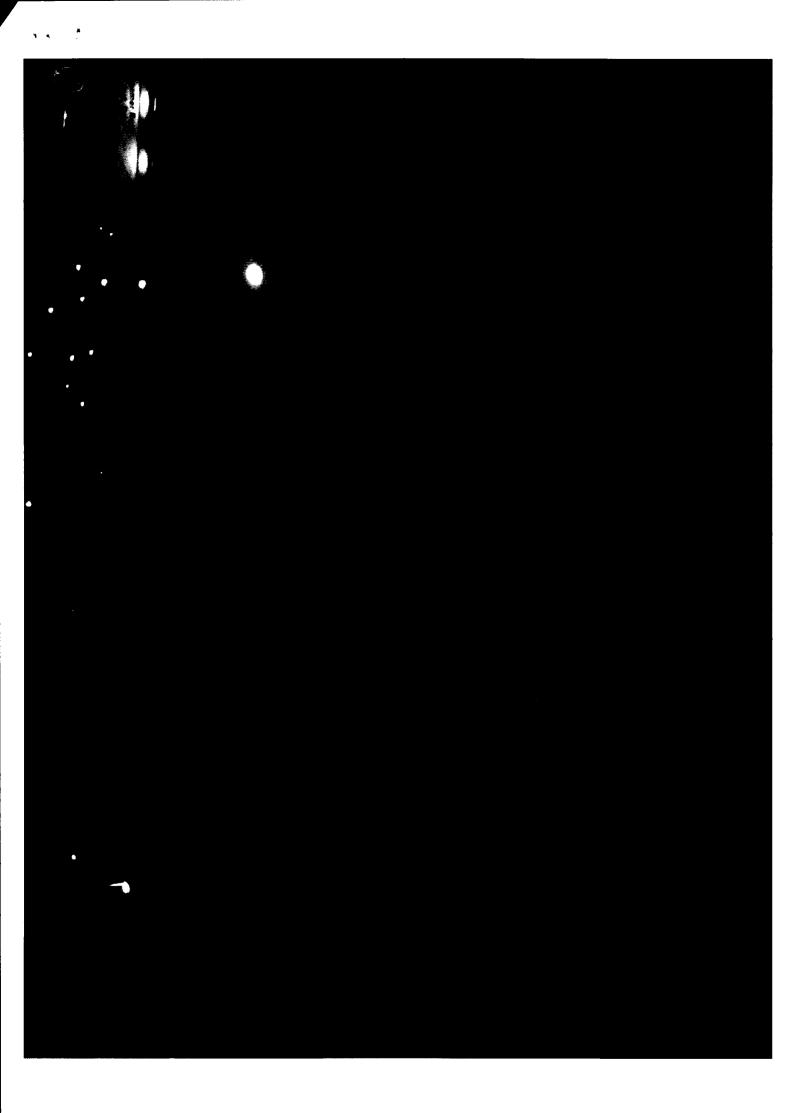

On arrival back home I took out my mobile phone and the film I had taken of the object was gone but the photo I had taken remained intact.

On viewing the photo the ball of light can be clearly seen.

There are a number of stars in the photo so establishing wether this object should have been there or not should be easily calculable as there are several points of reference within the photo and the exact time and date is known.

Unfortunately I am having problems attaching the photo to this mail at this time.

Many thanks



Only Tiscali gives you up to 50% off an online download of Norton Security 2009 - http://www.tiscali.co.uk/security \_\_\_\_\_\_

Only Tiscali gives you up to 50% off an online download of Norton Security 2009 - http://www.tiscali.co.uk/security



Chesterton Fireball



From:

Section 40

Sent:

09 February 2009 12:38

To:

Section 40

Subject: Release-Authorised: 20090209-UFO Report Section 4Basingstoke-U

Dear Section 40

I am writing with reference to your e-mailed report of strange lights in the sky over Basingstoke on 7<sup>th</sup> and 8<sup>th</sup> February 2009. This office is the focal point within the Ministry of Defence for correspondence relating to UFOs.

Firstly, it may be helpful if I explain that the Ministry of Defence (MoD) examines any reports of 'unidentified flying objects' it receives solely to establish whether what was seen might have some defence significance; namely, whether there is any evidence that the United Kingdom's airspace might have been compromised by hostile or unauthorised air activity.

Unless there is evidence of