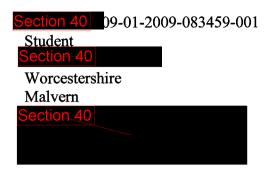

d. If you are not the intended recipient or there are problems please notify the sender and then delete the e-mail (and file(s) if attached) from your system.

Recipients should note that e-mail traffic on MOD systems is subject to monitoring, recording and auditing to secure the effective operation of the system and for other lawful purposes.

The MOD has taken steps to keep this e-mail and any attachments free from viruses. However it accepts no liability for any loss or damage howsoever caused as a result of any virus being passed on. It is the responsibility of the recipient to perform all necessary checks.

The statements expressed in this e-mail are personal and do not necessarily reflect the opinions or policies of the department.

11/02/2009



### FOI Request Not Received by Air



5th January 2008 between 7pm and 8.30pm sited from outside QinetiQ (near Geraldine Road, Malvern, Worcs), a v-shaped formation (similar to how birds fly) of 7 lights appeared in the sky. It moved very rapidly across the sky, then appeared to rotate slightly and then the lights split up and vanished. This took approx 15 seconds. There was no noise, no visible trails left in the sky and it was a clear night. 2 people with me also saw this. The lights were about the size and brightness of stars.

Do you have any explanation for what it may have been?

Kind Regards,

Section 40

## Section 40

From:

Section 40

Sent:

10 February 2009 22:20

To:

Section 40

Subject: Re: 20090209-UFO Report Section 40 nesterton-U

Dear Section 40

I have been researching through the letters pages in the loc