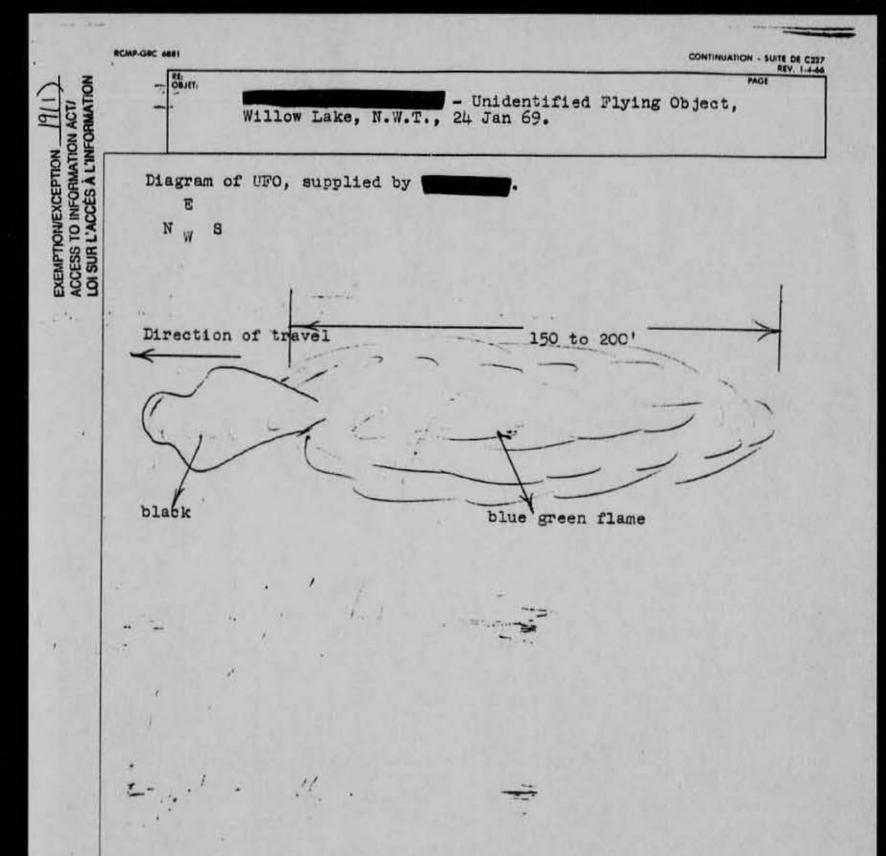

ft around the time 'a question. After some enquiries D.O.T. advised that there were no missing' gircraft.

h

6

Con't on page #2.....

CONTINUATION - SUITE DE C237 REV. 1-4-66 PAGE 2 RCAP-GRC MINI EXEMPTION/EXCEPTION 19/11 ACCESS TO INFORMATION ACT/ LOI SUR L'ACCÈS À L'INFORMATION ORJET -Willow Lake area, N.W.T., 24 Jan 69, (Assistance to Canadian Armed Forces) Con't ..... Attached please find, a rough sketch of the UFO as given to 5. me by 6. In all probability what saw was either a Fireball or Meteorite. Since we are unable to investigate further, this file will be considered as hereunder shown. 7. A copy of this report is being forwarded to Providence in the event they have contact with Esterbrook's Co. CONCLUDED HERE: (518.d.)Cpl. 1/c det. Cst. (K.D. GILL) 22349 Simpson Detachment







C185

For CIB

HQ400-Q-5

2

JAN 28 5 24 PH '69

HRCMP 11 OTT

4/6 PRIORITY/DEFERRED FTSM JAN28 UNCLAS

INFO CANFORCEHED

EXEMPTION/EXCEPTION 19/11

FS87 UFO REPORT:
(A) 7:15 PM PST 24 JAN 69
(B) UNKNOWN
(C) , , , , FORT SIMPSON, NWT
(D) WILLOW LAKE NWT, 190 MILES NE OF FORT SIMPSON, NWT
(E) UNIDENTIFIED EMPLOYEE OF SEISMIC CAMP\_NEARBY SAW SAME THING.
(F) DARK OBJECT WITH FLAMES SHOCTING OUT OF REAR FOR 150 TO 200 FEET. ESTIMATED 3000 FT ALTITUDE. MADE SCREAMING NOISE SIMILIAR TO JET WENT OVER HILL AND DISAPPEARED
(G) TWO TO THREE MINUTES
(H) OBSERVER HAS SEEN METEORS HOWEVER THIS SIGHTING DIFFERENT.



**ROYAL CANADIAN MOUNTED POLICE - GENDARMERIE ROYALE DU CANADA** RCMP GRC 6880 REV 1.4.66 THER FILE AUFENINCES OVISION REMP FILE REFERENCES DATE "G" 10 FEB 69 SUB . DIVISION . SOUS - D