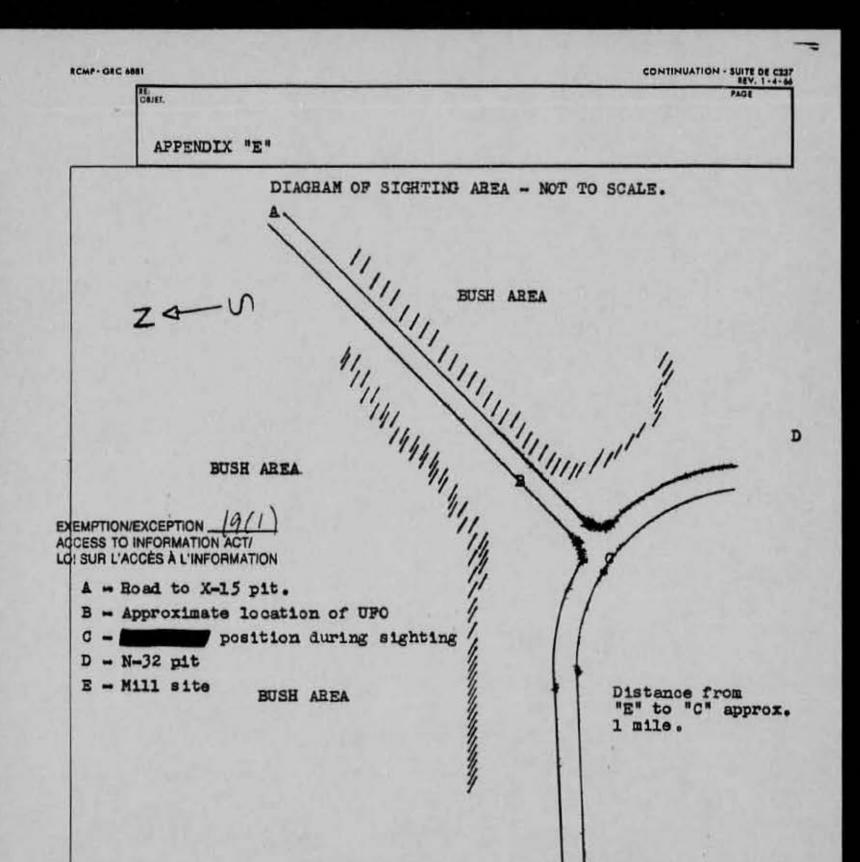

o the pit<br>looked around but I couldn't see anything. When I was comin<br>at 20 minutes to 4 with the crew I was looking in the mirror<br>the light. I couldn't see it. All I could see was the tran                                                                          | I<br>Ig back<br>for               |

Q: When you were near the transformer did you hear any strange noises?

A: Nothing at all. Matter of fact I stopped the pick-up and turned off the lights and there I could see the whole works. I usually stop there every night because it's a good place to see the whole pit.

3GD:

- Q: And while you were stopped there did you notice anything?
- A: No.

0

WITNESSED: D.B. Kilpatrick, Cst. EXEMPTION/EXCEPTION \_\_\_\_\_\_\_\_\_ ACCESS TO INFORMATION ACT/ LOI SUR L'ACCÈS À L'INFORMATION





HQ-400-Q-5 CONFIDENTIAL BY HAND

November 7, 1967.

Colonel McFarlean, Director of Security. Canadian Forces Headquarters, Beaver Barracks, 258 Metcalfe Street, OTTAWA, Ontario. Dear Sir: EXEMPTION/EXCEPTION 0((1) ACCESS TO INFORMATION ACTI LOI SUR L'ACCÉS À L'INFORMATION - et al - Sighting of Re: M185 U.F.O. - Lumsden Dist., Sask. 24 Oct 67. - Report of Unidentified Re: Flying Object by - Strasbourg. Sask. 25 Oct 67. - Sighting of Re: Unidentified Flying Object - Shaunavon Dist ... Sask. 16 Oct 67.

FORWARDED for your information, noting that the first referred to sighting was corroborated by a member of our Lumsden Detachment.

With reference to paragraph 2 of my correspondence dated July 23, 1967. He: Stafan MICHALAK - Report of Unidentified Flying Object - Falcon Beach. Man. May I