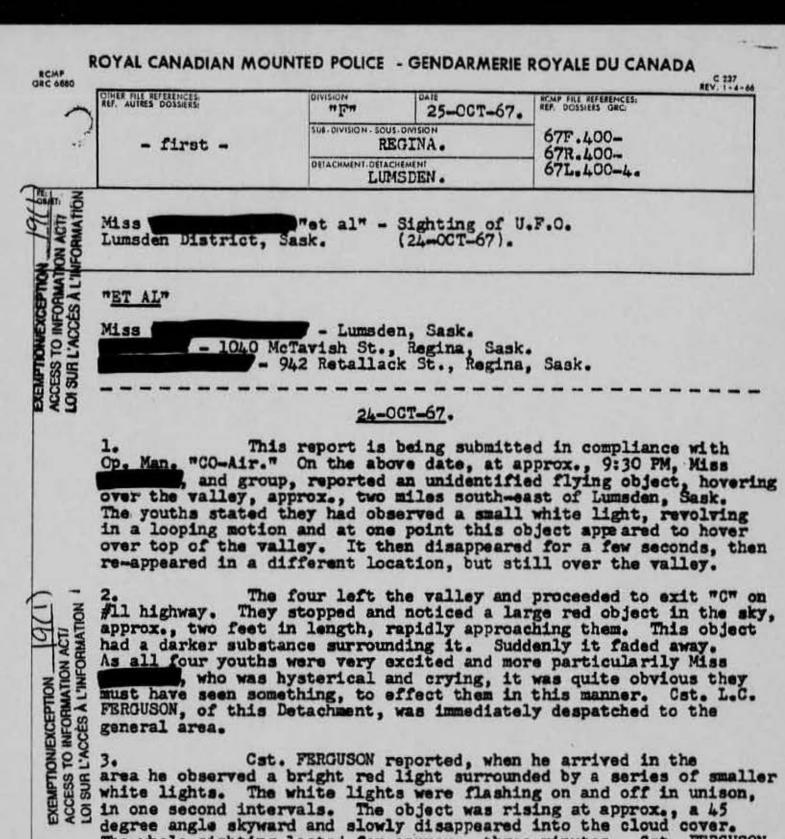

nts under date of 25 Oct 67 have been received, and I wish to advise that we have not considered the sightings of unidentified flying objects fall within the purview of Paragraphs 4 and 5 of Operational Manual "CG-Air. We have corresponded with Headquarters, Ottawa, regarding a sighting reported by Swift Current Sub/Division and requested clarification. You will be advised when a reply is received from Headquarters.

### R.J. Ross, Supt., Officer I/C, C.I.B.

The Commissioner, CTTAWA 7.

1. Forwarded in duplicate with duplicate copies of reports dated 25 Oct 67 from Lumsden and Strasbourg Detachments. Our memorandum to you dated 30 Oct 67 on file re: - Sighting of Unidentified Flying Object -Shaunavon Dist., Sask. 16 Oct 67, refers.



Regina 2 Nov 67

67R 700-67 67F 700-188

67F 700-189



The whole sighting lasted for approx., three minutes. Cat. FERGUSON

further reported there was no sound coming from this object.

4. In accordance with Op. Man. "CO-Air", para 5, Mr. John HODGES of 1554 Elphinstone St., Regina, Sask., was notified of the sighting.

CONCLUDED HERE:

(R.D. Parsons)#19464. 1-c Lumsden Detachment.



(e) luminosity - compares with sun and left no shadow.

0

- (f) colour bright white, described as similar to looking into lens of illuminated flashlight. Trail left by last object was same bright white colour as object itself.
- (g) form shapped similar to the moon and size as reported in (d) above. More round as compared to oval shape.
- (h) duration in sight of observer for only a matter of seconds when they disappeared and observer was at this time in a sta