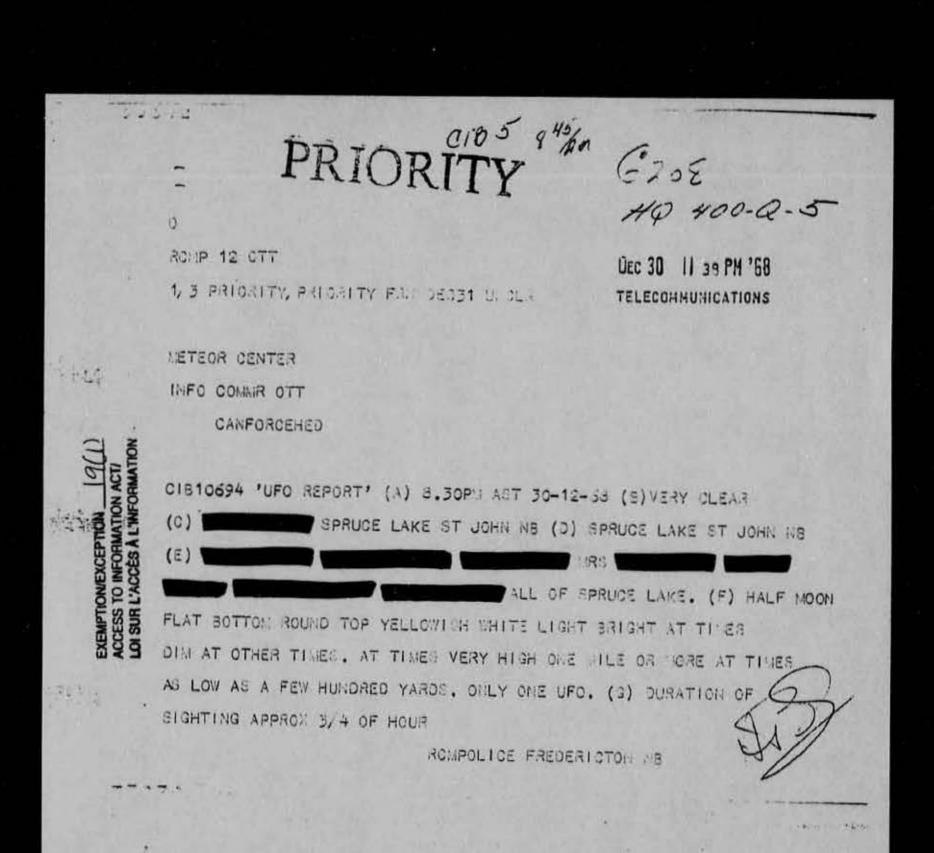

"2"

CONT'D FROM PAGE ONE .....

7. Two extra copies of this report are attached for Head-Quarters Ottawa.

CONCLUDED HERE:

L R Luchel 24310 (L.R. Luchak) Cat.

731-0084 6208 8:15ch A2400-0-5 RCMP 10 OTT JAN 12 5 50 PH 168 44/45 ROUTINE DEFERRED REG JAN12 UNCLAS TELECOMMUNICATIONS CANF ORCEHED OTT  $c\sigma$ m ins CIB259 FOR CFOC UFO REPORT: CARROT RIVER DET RPT FOLLOWING INFO REF PARA 6 CO-AIR (A) 10 JAN 68 - 10:30PM 11 JAN 68 - 1:30AM (B) CLEAR WITH MOON + STARS Q(C) OBSERVERS (1) WM

BOTH OF CARROT RIVER SASK

(2)

 $\mathbf{C}^*$ 

(D) LOCATIONS OF OBSERVER - 3 1/2 MILES NORTH + 1 MILE WEST OF

(E) NO OTHER PERSONS

(F) 10 JAN 68 TWO BLUE FLASHES INTERVALS OF 2 OR 3 SECONDS LASTING

11 JAN G8 BLUE FLASH CIRCULAR WITH CONE SHAPED TAIL ROUNDED AT TAPERED END. BEHIND CIRCULAR PORTION BLUE RED + WHITE FLICKER-ING APPEARING LIKE SPARKS OBJECT MOVED TOWARDS OBSERVERS + THEN MOVED AWAY DESCR AS PENDULUM MOTION INCREASING + DECREASING IN SIZE.

(G) DURATIONS - #1 JAN 68 APPROX HALF AN HOUR

(H) AREA LIGHTED APPROX 100 SQUARE FEET LIGHT DESCR AS TURQUOISE BLUE FLASH THEN MOVED S/S/WEST OVER CARROT RIVER OBSERVERS DROVE TO TOWN + NR1 CLAIMED RIGHT SIDE OF FACE WENT NUMB WHILE PASSENGER NR2 CLAIMED SEVERE HEADACHE. LIGHT HAD JERKY MOVEMENTS + COMPARED TO STARS BIGGER + BRIGHTER. FIRST DESCR AS BEING SIZE OF STOP LIGHT ON POLICE VEHICLE + ONE AND A HALF MILES HIGH + FROM 1 2/2 TO 2MILES DISTANT LIGHT CHANGED DK BLUE TO LIGHT BLUE ALMOST TO WHITE. OBSERV-