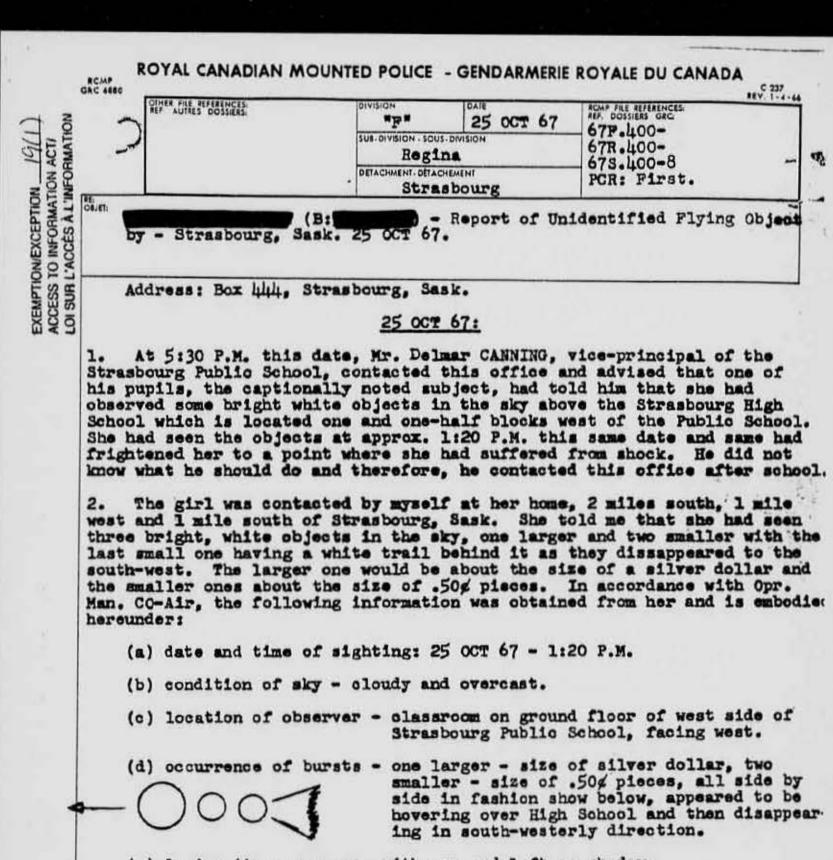

quested clarification. You will be advised when a reply is received from Headquarters.

### R.J. Ross, Supt., Officer I/C, C.I.B.

The Commissioner, CTTAWA 7.

1. Forwarded in duplicate with duplicate copies of reports dated 25 Oct 67 from Lumsden and Strasbourg Detachments. Our memorandum to you dated 30 Oct 67 on file re: - Sighting of Unidentified Flying Object -Shaunavon Dist., Sask. 16 Oct 67, refers.



Regina 2 Nov 67

67R 700-67 67F 700-188

67F 700-189



The whole sighting lasted for approx., three minutes. Cat. FERGUSON

further reported there was no sound coming from this object.

4. In accordance with Op. Man. "CO-Air", para 5, Mr. John HODGES of 1554 Elphinstone St., Regina, Sask., was notified of the sighting.

CONCLUDED HERE:

(R.D. Parsons)#19464. 1-c Lumsden Detachment.



(e) luminosity - compares with sun and left no shadow.

0

- (f) colour bright white, described as similar to looking into lens of illuminated flashlight. Trail left by last object was same bright white colour as object itself.
- (g) form shapped similar to the moon and size as reported in (d) above. More round as compared to oval shape.
- (h) duration in sight of observer for only a matter of seconds when they disappeared and observer was at this time in a state of shock. Trail followed the later object.

CONTINUATION - SUITE DE C237 RCMP - GRC 6881 PACE CILET. EXEMPTION/EXCEPTION 77.1 ACCESS TO INFORMATION ACT/ ACCESS TO INFORMATION ACT/ CONTINUED FROM PAGE (1) ..... (1) sounds - Nil. (j) Position in sky - as described in (d) on page (1). (k) any other unusual observations - Nil. was a