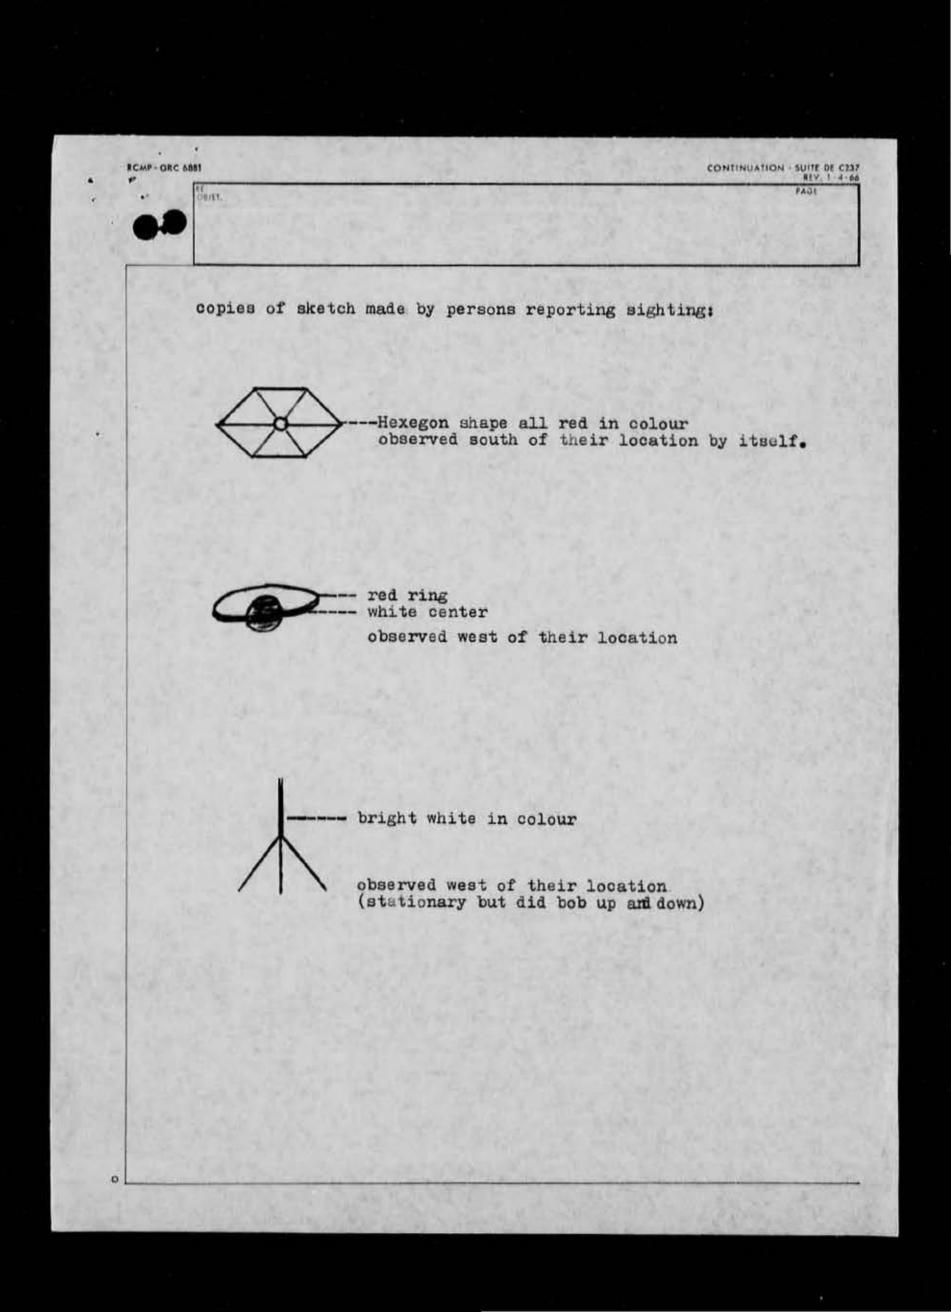

the direction in which they had observed the U.F.O.s and could see nothing. Where the #2 and #3 objects were seen together there was a high mountain with snow on it, they believe the objects they saw were just above this.

(CONTINUED - PAGE TWO) .....

CONTINUATION - SUITE DE C227 REV. 1-4-66 RCMP-GRC 6851 EXEMPTION/EXCEPTION 7/11) ACCESS TO INFORMATION ACTI LOI SUR L'ACCÈS À L'INFORMATION PAGE TWO RE. OBJET. 17(1) - Report of U.F.O. and Near Ashcroft, B.C. 19 (ASHCROFT DETACHMENT CASE) 19 SEP 71 UNORG . CONTINUED: 3. No other information or reports available as to the sighting of the above U.F.O.'s. Reliability of above information is good, based on the members impression of the subjects reporting same. CONCLUDED HERE. Cat A. Fisher) #23864 (MIM) Cpl. I/C Det. (J. Ashcroft Detachment.





Ad- 400 - 9.5

71-400-56

10

71H-400-69

Halifax, N.S. 27 Sept 71

The N.C.O. 1/c Antigonish Detachment

Re: Unidentified Flying Object Antigonish County, N.S.

This has reference to your report on Form C-237 dated 22 September 71.

"H" DIVISION

2. You will note in Operational Manual CO-AIR, paragraph 6, information of this nature should have been supplied initially by priority message. There is no record at this Division Headquarters of receiving a message of this nature and your report makes no reference to having taken such action. Kindly ensure that this instruction is complied with in future reports of unidentified flying objects.

3. CONCLUDED HERE.

(D.J. Wardrop) Supt., In Charge, C.I.B.

The Commissioner, R.C.M. Police, Ottawa, Ontario.

FORWARDED with report referred to above