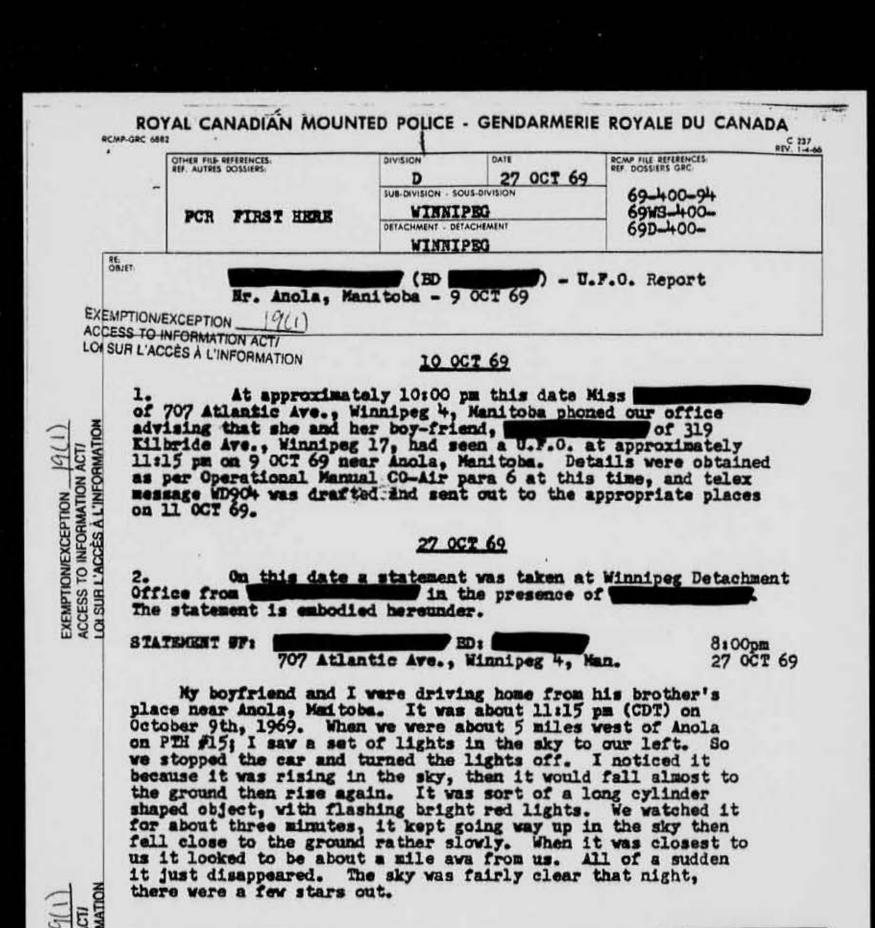

B1B-3

EXEMPTION/EXCEPTION 19(1) ACCESS TO INFORMATION ACTI LOI SUR L'ACCÉS À L'INFORMATION

WD904 U.F.O. REPORT BD OF 707 ATLANTIC AVE WPG 4, MAN., REPORTED SEEN UFO ATAPPROX 11:15 PM CDT 9 OCT 69 WAS TRAVELLING WEST ON HWY 15 ABOUT 5 MI WEST OF ANOLA, MAN IN COMPANY WITH BD OF 319 KILBRIDE AVE WPG 17 AT THE TIME SUBJECT STOPPED THEIR VEHICLE AND OBSERVED UFO FOR 2 TO 3 MINUTES BEFOREIT DISAPPEARED THE SKY WAS CLEAR AT THE TIME OF SIGHTING UFO DESCRIBED AS CIRCULAR SHAPE DULL METAL WITH RED FLASHING LIGHTS IT APPEARED TO BE ABOUT ONE

MI AWAY FLYING IN UP AND DOWN PATTERNFALLING FROM HIGH IN SKY ALMOST TO THE GROUND THEN BACK UP INTO THE SKY

RCMP 11 OTT

C183-10

DG 400-7 HQ 400-Q-5 189

RE: U.F.O. SIGHTING - Brandon, Manitoba - 5 OCT 69

THE COMMISSIONER