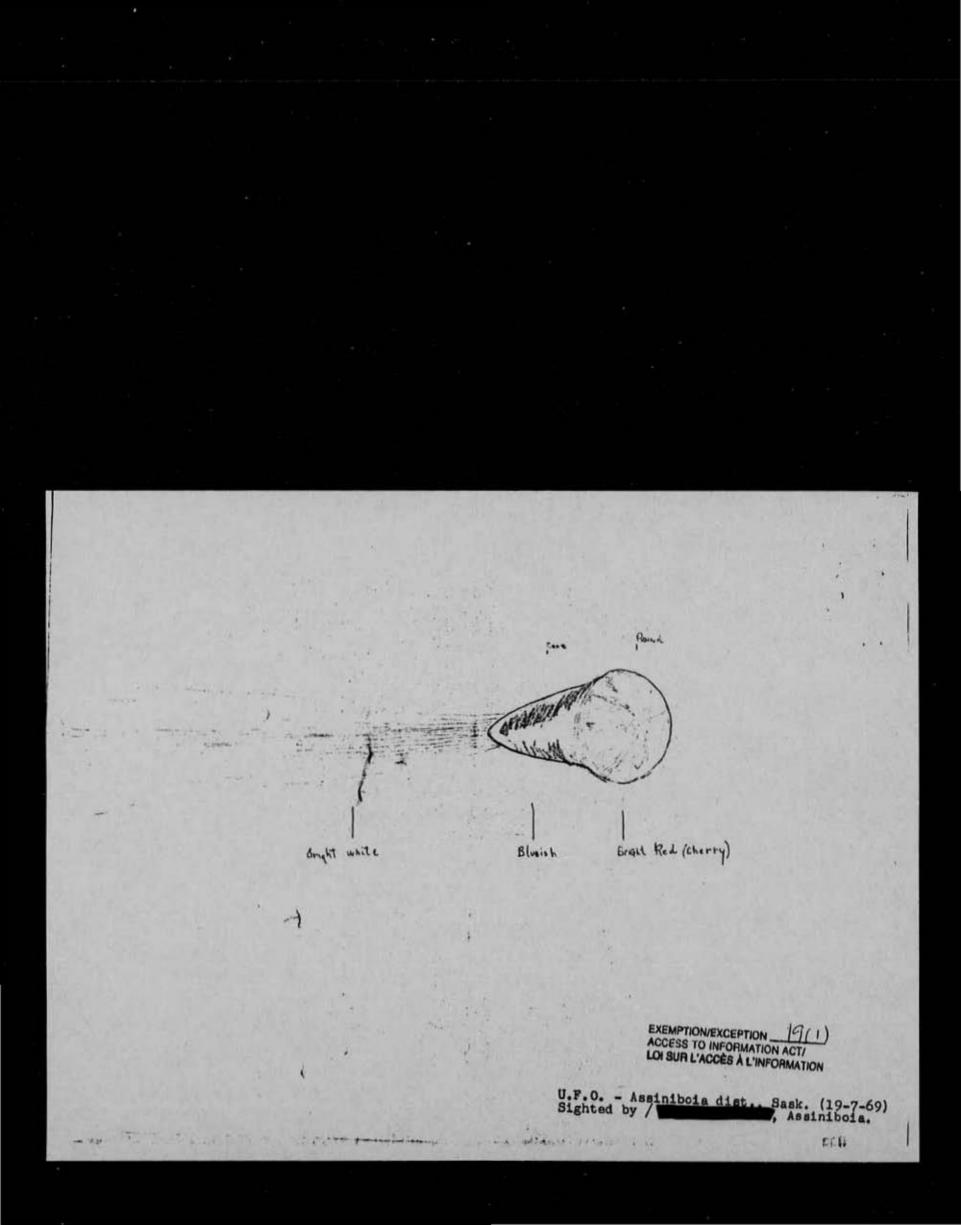

|
|                                     |                                                                | (D. J. Ward<br>0.C. Swift<br>22-7-69                                                          | rop) Insp.(AOL)<br>Current S/Division.                   |
|                                     |                                                                |                                                                                               |                                                          |
|                                     |                                                                |                                                                                               |                                                          |





١

Tera RCMP 17 OTT 1/4 PRIORITY/ROUTINE SC JUL19 UNCLAS

TELECOMMUNICATIONS JUL 19 11 30 PH '69 CIB

NRC METEOR CENTRE INFO

CANFORCEHED

COMMR OTT

(C) MR !

EXEMPTIONIEXCEPTION

F DIV REGINA

Na-400.9 5

SC382 "U.F.O. REPORT". ASSINIBOLA DET. ADVISES UFO REPORT: (A) 19 JUL 49, 2:56AM (C.S.T.)

(B) CLEAR - STARS IN SKY

, ASSINIBOIA DIST., SASK

LOI SUR L'ACCÈS À L'INFORMATION FARM HOME B MILES SOUTH OF ASSINIBOIA (2)

(E) NO REPORTED SIGHTINGS OF THIS OBJECT BY ANY OTHER PERSONS (F) OBJECT SIZE OF 5 GAL. PAIL BUT SMALLER THAN MOON, CHERRY RED FIREBALL IN COLOUR FOLLOWED BY BLUISH WHITE COME THEN STRAIGHT WHITE LINES(EXHAUST). HUCH BRIGHTER THAN MOCH. ALTITUDE UNKNOWN POSSIBLY OVER 18,000 FT. HOVEMENT FROM EAST HORIZON TO OVERHEAD ADD





CIB 8 24-7 1 RCMP - 6597-1 A-151-1 REV. 1-6-65