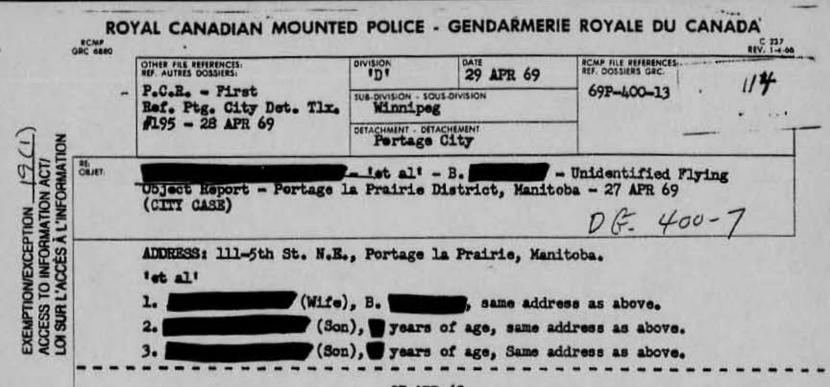

Ci33 9.10

- 2 -

CONT'D

HQ 400-Q-5 (Vol 4)

EXEMPTION/EXCEPTION \_\_\_\_\_\_\_

1) DG 400-7

Re: U.F.O. Report - Nr. Anola, Man. - 9 Oct 69 -

THE COMMISSIONER

FORWARDED 18 November 69 being further to Winnipeg Detachment Telex WD 904 dated 12 Oct 69.

aroso

H. B. Luross, Supt., Officer 1/0 C. I. B.

TO NAC 20/1/14 7 3

140

ACCESS TO INFORMATION A LOI SUR L'ACCÈS À L'INFORM Org. Sig. WIT: J.R. BARLOW Cst. and EXEMPTION/EXCEPTION It is my opinion that both and are sensible, mature, young adults, I would appraise the source of the above information as quite reliable. 4. As no further action is required at this point, the file will be terminated here as shown below. Copies of this report are attached in duplicate to be forwarded to Headquarters Ottawa. 1 2 ----Cat. (J.R. BARLOW)#24881. CONCLUDED HERES H.Q. Cilau a WINNIPEG DETACHMENT. 1/c DET: