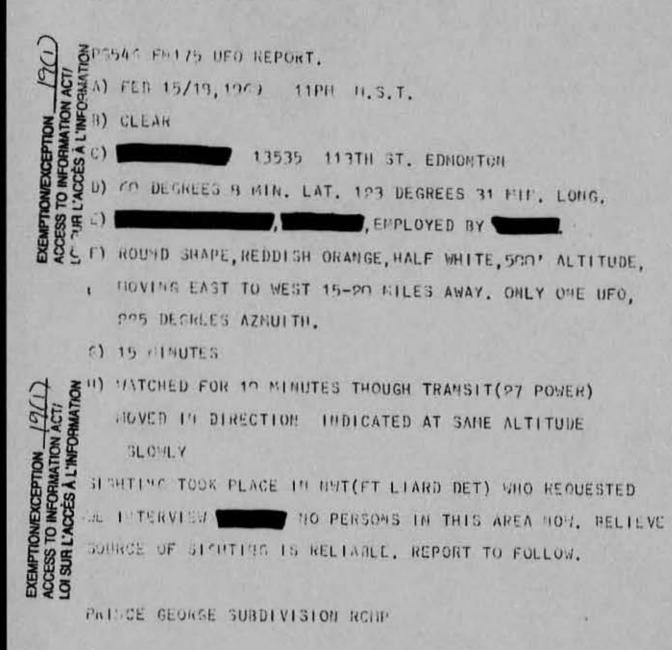

NC., FURT NELSON, BC. PARTY NO 422.

(F) OBJECT SHAPED LINE BOTTOM HALF OF ROUND GLOBE, RED AT TOP AS IF SURROUNDED BY ROUND DISC. VERY BRIGHT RED IN COLOR WHICH CHANGED SOMETIMES TO GREYISH BLUE. BECAUSE OF BRIGHTNESS, SHAPE INDISCERNABLE WHEN RED BUT VERY CLEAR WHEN GREYISH BLUE. COLOR CHANGED RAPIDLY. DISTANCE ABOUT 20 MILES ALTITUDE VARIED FROM 500 TO 1000 FEET DURING SIGHTINGS. SOMETIMES OBJECT WAS STATIONARY OTHER TIMES MOVED RAPIDLY AND SOMETIMES MOVED SLOWLY. ALWAYS HOVED IN SOUTHERLY DIRECTION.

(6) SIGHTINGS VARIED FROM TEN MINUTES TO ONE HOUR.

(H) UFO WATCHED THROUGH TRANSIT INSTRUMENT WHICH IS 40 POWER .....

FT SMITH S/DIV,



TELECOMMENTICAS Ter 11 Ŭ. 269

1 Maria

# 112

KOP 11 OTT

48 FRIGRITY POED APR 14

URC DETEOR GENTRE

LIFO CAMPORCENED

= DIV VIC

GO ILLISTERIE CTT



SHOULD READ 43 PRIORITY DEFERRED





|                                                                                             | L CANADIAN | MOUNTED POLICE    |                         | A-151-1<br>REV. 1-6-65                                                                      |
|---------------------------------------------------------------------------------------------|------------|-------------------|-------------------------|---------------------------------------------------------------------------------------------|
| TRANSM                                                                                      | DIV. 0     | ARY DATE REQUES   | DIV.<br>\$/DIV.<br>DET. | DATE<br>14 MAR 69<br>REPORT DATED 7-3-69<br>ATTACHED<br>TNFORMATION<br>ACTION<br>ENCLOSURES |
|