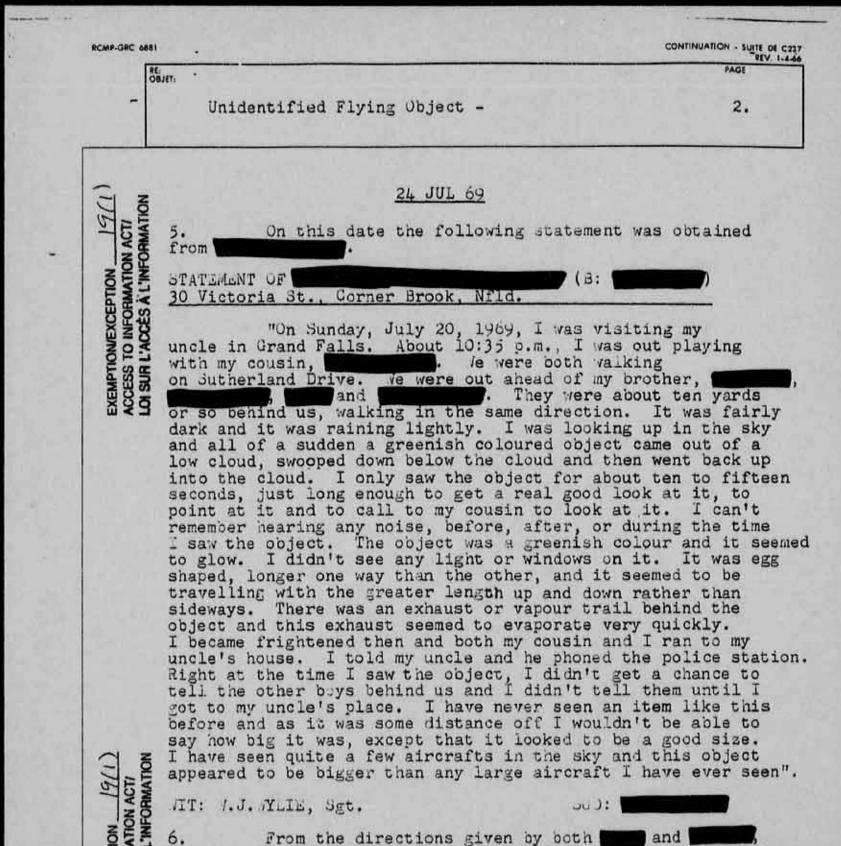

PD SMF WOULD YOU KNOW WHO THIS DEPARTMENT COULD CONTACT IN OO OTTAWA WITH REGARDS TO UNIDENTIFIED FLYING OBJECTS WE HAD WHAT SOUNDED LIKE A SONIC BOOM THIS MORNING AROUND 5.45 AM AND A MOTORIST WITNEESED SOME OBJECT IN THE SKY WOULD THE RCAF ROCKCLIFFE BE ABLE TO ASSIST