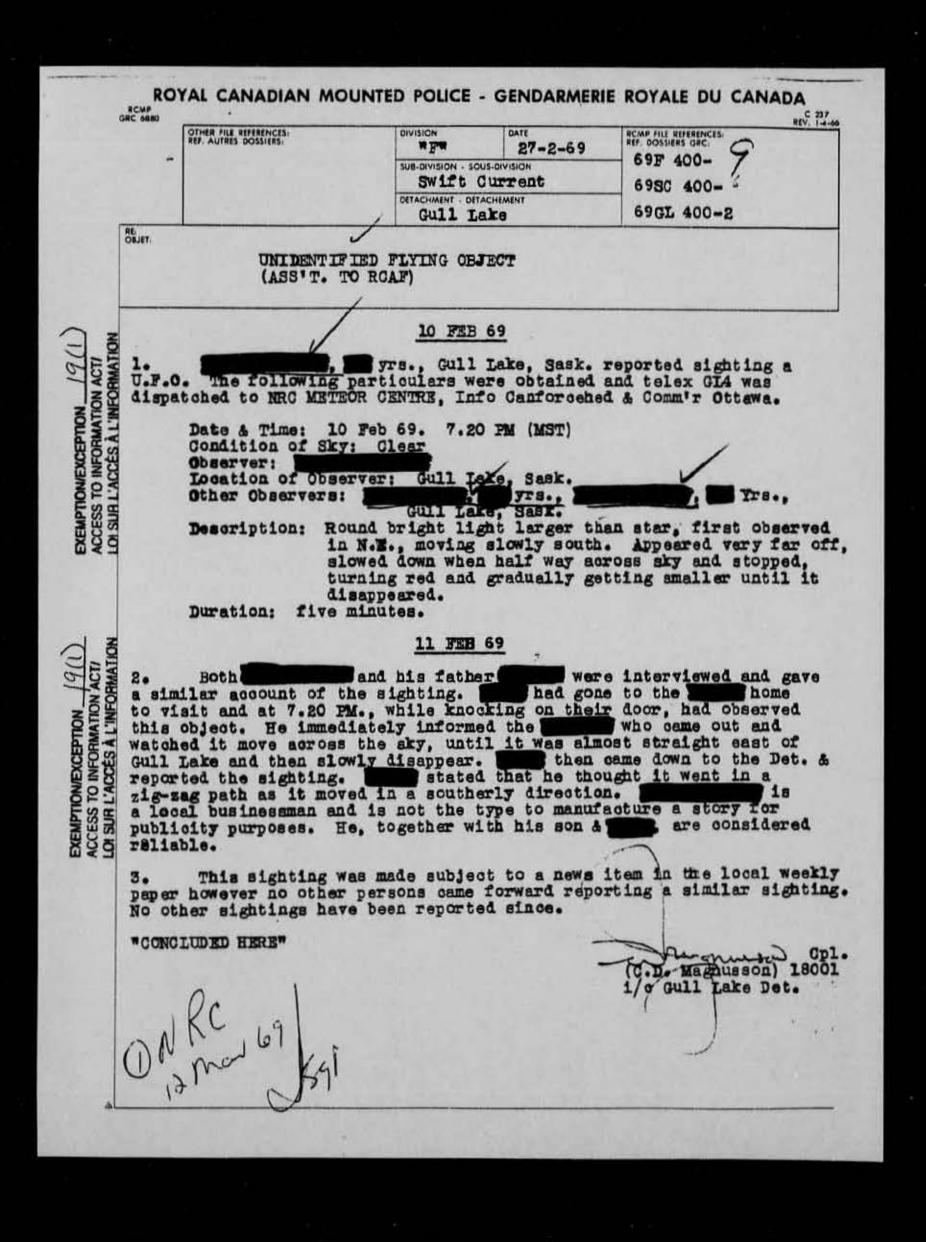

PD SMF WOULD YOU KNOW WHO THIS DEPARTMENT COULD CONTACT IN OO OTTAWA WITH REGARDS TO UNIDENTIFIED FLYING OBJECTS WE HAD WHAT SOUNDED LIKE A SONIC BOOM THIS MORNING AROUND 5.45 AM AND A MOTORIST WITNEESED SOME OBJECT IN THE SKY WOULD THE RCAF ROCKCLIFFE BE ABLE TO ASSIST

8.##

518 OTT 0CT29

10 HD

RE UFO THINK ONE COPY GOES TO COMM SQ OTT TELEX 013218 AND COPY TO COMMISSIONER RCMP HERE WILL FWD ZB ABOVE HERE TO CIB WHO HANDLE UFO WXX

RE\_YR LAST MSG NBR 518 IS THIS TO BE TREATED AS A REGULAR MSG
AND PROCESSED AS SUCH OR WILL THERE BE SOMETHING FURTHER FORTHCOMING ALSO WHO IS SMF?
SMITHS FALLS PD AND THEY ARE JUST RECORDING THIS FOR YOUR INFOR I DONT THINK THERE IS ANYTHING ELSE TO COME BUT SUPPOSE IF U WANTED ALL THE PERTINENT DT DETAILS U WOULD HAVE TO SED SEND THEM A MSG
AND ASK FOR THE REGULAR FORMAT OK WILL SEND IT ON TO GIS AND LET THEM HANDLE IT FROM HERE TKS

Ci33 9.10

- 2 -

CONT'D

HQ 400-Q-5 (Vol 4)

EXEMPTION/EXCEPTION \_\_\_\_\_\_\_

1) DG 400-7

Re: U.F.O. Report - Nr. Anola, Man. - 9 Oct 69 -

THE COMMISSIONER